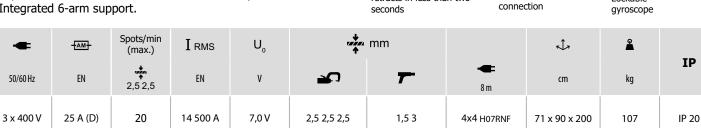

#### **HIGH PERFORMANCE**

- Welding current: 14,500 A.
- Clamping force: 550 daN with 8 bar air pressure.
- Liquid cooling of the entire transformer, rectifier, electrodes and caps.
- The new design of the G-clamp cylinder and welding algorithm maximises productivity.
- User friendly navigation using the 5.7 LCD screen.
- Automatic adjustment of the pressure between electrodes. Spot count feature to determine when you need to change
- the caps.

#### **ROBUST AND MOBILE**

- Reinforced and manoeuvrable trolley with 30-litre coolant tank.
- Expander on the front wheels for better stability.
- Integrated 6-arm support.

G1 arm

included

Electrode automatically