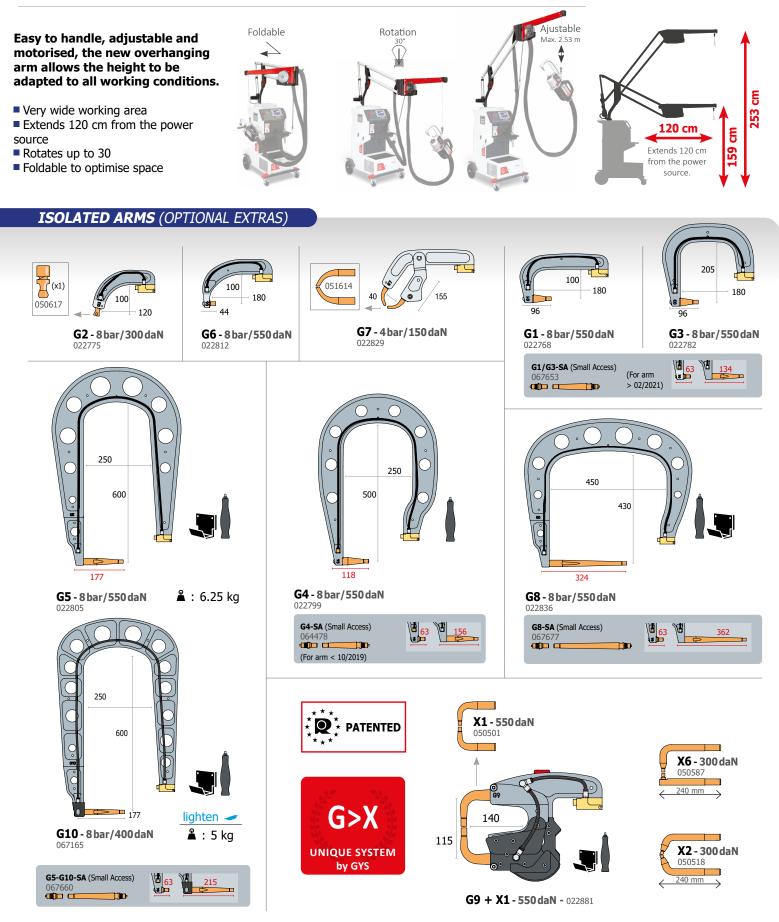

#### ADJUSTABLE OVERHANGING ARM

- Extends 120cm from the power source.
- Motorised overhanging arm to adapt the working height.
- Offset balancer from the work area.
- Rubber protections at the end of moving parts.

### AN EXCEPTIONALLY LONG, EFFICIENT AND ADJUSTABLE OVERHANGING ARM

**(**€ - EN 62135-1

MADE in FRANCE