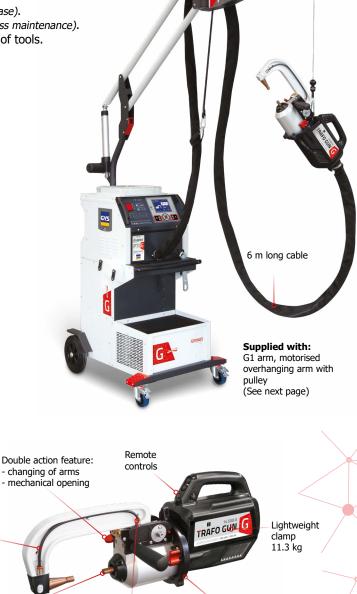

## **GYSPOT PTI GENIUS**

SPOT-WELDING EQUIPMENT

6M - Ref. 024878 - 400 V - 3 phases

As a result of the world leader's experience, the GYSPOT PTI GENIUS is the spot welder of the future. Its on-board intelligence guarantees full automation, offering bodyshops the ability to increase their efficiency: Featuring a genius G-clamp with pneumatic over-opening and an easy-to-adjust, overhanging, motorised arm providing a wide working area. It is the most advanced machine for the active bodyshop.

## Innovative clamp with integrated transformer

- Light weight of 11.3 kg with the G1 arm.
- **80 mm of automatic opening** capacity (20 mm at rest)
- Manual over-opening of the arm for access to difficult areas (200 mm release).
- Brass clamp support and arm-base for an optimal electrical contact (effortless maintenance).
- The double action feature ensures a quick arm removal without the use of tools.
- Automatic cooling connection.
- Remote controlled clamp (opening, welding, adjustments validation).
- **Lockable Gyrosocope**, ball bearing, integrated into the clamp body.
- High duty cycle (18 points/min).
- Optional G9 arm suitable with auto mode.
- Optional single-point gun (option).

#### ADJUSTABLE OVERHANGING ARM

- Extends 120cm from the power source.
- Motorised overhanging arm to adapt the working height.
- Offset balancer from the work area.
- Rubber protections at the end of moving parts.

#### **ROBUST AND MOBILE**

- Reinforced and manoeuvrable trolley with 30-litre coolant tank.
- Expander on the front wheels for better stability.
- Integrated 6-arm support.

G1 arm

included

Electrode automatically