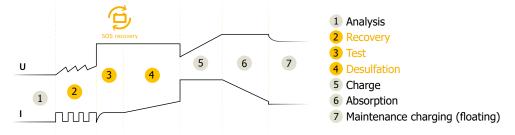

### **HIGH PERFORMANCE CHARGE**

- The **7 step charging curve** ensures maximum battery performance and longevity.
- It recovers deeply discharged batteries >2V (SOS Recovery ⊕1).