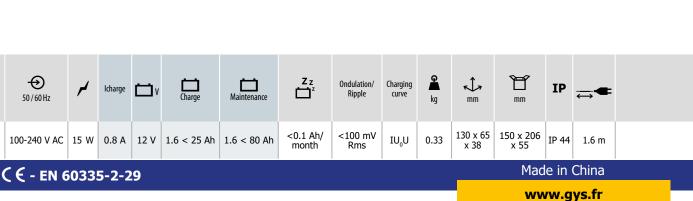

BATTERY **CHARGER**  **ARTIC 800** 

12 V

Ref. 029569

The ARTIC 800 (0.8 A) is specifically designed to charge 12 V batteries such as motorbikes, jet-skis, go-karts, or lawnmowers, providing an automatic charge controlled by microprocessor. Efficient, compact and light, it provides a 2 times faster charge than a traditional charger (no monitoring required).