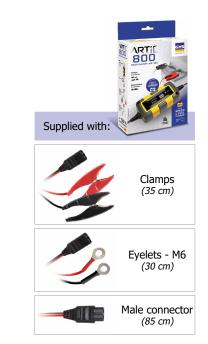

& PLAY SYSTEM**

Simplified interface to prevent user errors. When connected and if the battery voltage is over 7 V, the ARTIC 800 instantly launches the charge without user intervention.

# **FLEXIBLE SUPPLY**

The ARTIC 800 runs on a single phase power supply between 100 to 240 V.

# **100% AUTOMATIC CHARGE**

The unattended charge and maintenance ensure maximum battery performance and longevity.

# **INTEGRATED PROTECTION**

 Protection of the vehicle's on-board electronics: protection against short circuits, polarity reversal and overcharging. Spark prevention system.

• Automatic stand-by mode if the battery is disconnected.

## **ERGONOMIC**

- Compact design, light and portable.
- Connection with quick connector.

€

Shock-resistant housing, resistant to water ingress (IP44).