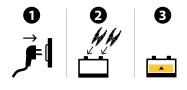

# **PLUG & PLAY SYSTEM**

Simplified interface to prevent user errors. When connected and if the battery voltage is over 7 V, the ARTIC 800 instantly launches the charge without user intervention.