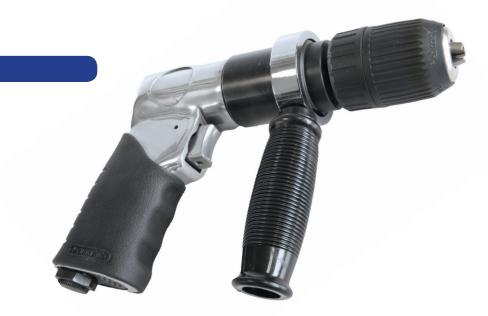

## **Automatic mandrel drilling machine**

Ref. 051799

Easy to use, the pneumatic drill with automatic chuck allows fast and efficient work. A classic drilling machine, it has a high torque and a right/left auxiliary handle. Equipped with a Ø13mm chuck, it can be used for large drillings, with conical or stepped drills, with hole saws and even drills to be removed.

## **DESIGNED FOR WORKSHOP USE**

- ✓ Good impact and drop resistance
- ✓ High torque
- ✓ Uses any type of drill bit
- ✓ Swivel handle

| Speed<br>(rpm) | Sound flow rate Db(A) | Air consumption (I/min) | Air Pressure<br>(bar) | Dimensions (cm) | Weight (kg) |
|----------------|-----------------------|-------------------------|-----------------------|-----------------|-------------|
| 800            | 92                    | 170                     | 6.2                   | 18              | 0.9         |