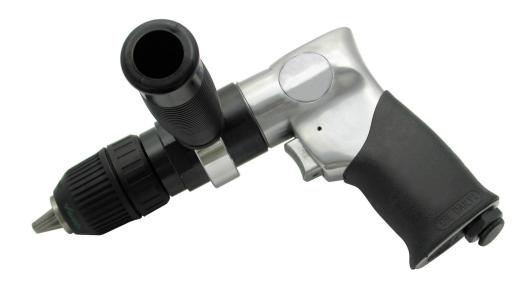

## **Automatic mandrel drilling machine**

Ref. 051799

Easy to use, the pneumatic drill with automatic chuck allows fast and efficient work. A classic drilling machine, it has a high torque and a right/left auxiliary handle. Equipped with a Ø13mm chuck, it can be used for large drillings, with conical or stepped drills, with hole saws and even drills to be removed.

## **DESIGNED FOR WORKSHOP USE**

- ✓ Good impact and drop resistance
- ✓ High torque
- ✓ Uses any type of drill bit
- ✓ Swivel handle

| Speed<br>(rpm) | Sound flow rate Db(A) | Air consumption (I/min) | Air Pressure<br>(bar) | Dimensions (cm) | Weight (kg) |
|----------------|-----------------------|-------------------------|-----------------------|-----------------|-------------|
| 800            | 92                    | 170                     | 6.2                   | 18              | 0.9         |