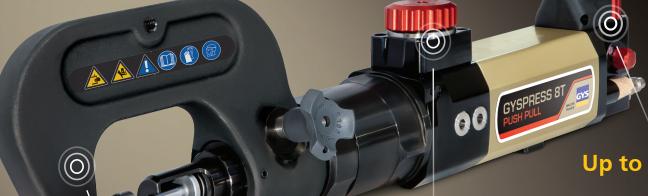

## **GYSPRESS 8T PUSH PULL**

Ergonomic, high-performance riveting machine

#### **Closed hydraulic system**

No air inclusion Zero oil loss Maintenance-free

Easy to use

Thanks to its ergonomic handle

Up to 8 tons of pressure

Adjustable force and integrated pressure gauge