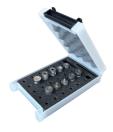

### A wide range of accessories

a wide range of dies available for self-piercing, solid or «Flow Form» rivets

Trolley and support to carry the Gyspress, arms and accessories.

150 mm and 600 mm flexible adapters for application of blind «pop» rivets from 4 to 7.8 mm