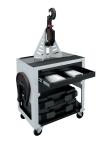

### A wide range of accessories

a wide range of dies available for self-piercing, solid or «Flow Form» rivets

Trolley and support to carry the Gyspress, arms and accessories.

150 mm and 600 mm flexible adapters for application of blind «pop» rivets from 4 to 7.8 mm