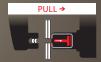

## **GYSPRESS 8T PUSH PULL**

Ergonomic, high-performance riveting machine





#### **Closed hydraulic system**

No air inclusion Zero oil loss Maintenance-free

Easy to use

Thanks to its ergonomic handle



Up to 8 tons of pressure

Adjustable force and integrated pressure gauge

# Removable 360 degree rotational arms

Supplied with an HR1 arm

### **Innovative Push/Pull system**

Pulling pressure up to 2 tons







### A wide range of accessories



a wide range of dies available for self-piercing, solid or «Flow Form» rivets



Trolley and support to carry the Gyspress, arms and accessories.



150 mm and 600 mm flexible adapters for application of blind «pop» rivets from 4 to 7.8 mm



3 arms for easy access on vehicles