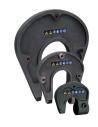

# Removable 360 degree rotational arms

Supplied with an HR1 arm

3 arms for easy access on vehicles